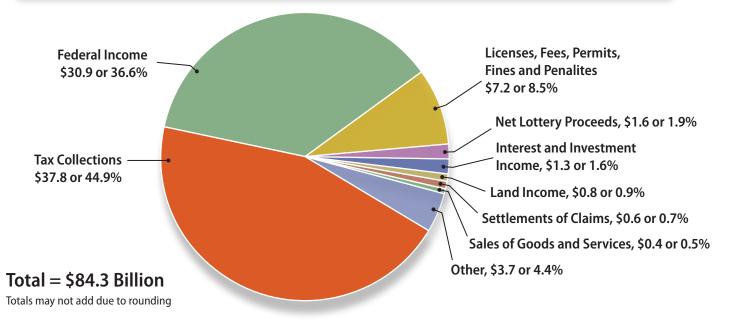

Net revenues for general and special revenue funds decreased by \$2.7 billion, or 3.1 percent, from fiscal 2008, for a total of \$84.3 billion. The largest dollar decrease in revenue was a \$3.5 billion, or 8.5 percent, drop in tax collections, led by natural gas production tax collections, which fell \$1.3 billion, or 47.6 percent.

## **List of Tables**

| Table 1:  | Statement of Cash Position                                                                      | 26  |
|-----------|-------------------------------------------------------------------------------------------------|-----|
| Table 2:  | Ending Cash Balance – All Funds                                                                 | 28  |
| Table 3:  | Net Revenue by Source – All Funds Excluding Trust                                               | 30  |
| Table 4:  | Texas Per Capita State Tax Collections – All Funds Excluding Trust                              | 31  |
| Table 5:  | Federal Revenue by Function and Program Category – All Funds Excluding Trust                    | 32  |
| Table 6:  | Federal Revenue by Agency – All Funds Excluding Trust                                           | 33  |
| Table 7:  | Net Expenditures by Function – All Funds Excluding Trust                                        | 34  |
| Table 8:  | Net Expenditures by Expenditure Category – All Funds Excluding Trust                            | 36  |
| Table 9:  | Flow of Funds to Local Governments – All Funds                                                  | 38  |
| Table 10: | Asset Distribution of Investment Funds                                                          | 39  |
| Table 11: | General Revenue Fund Revenues Available After Constitutional Allocations and Other Restrictions | 40  |
| Table 12: | Net Revenue by Source and Object                                                                | 43  |
| Table 13: | Net Revenue by Receipt Category, Type and Object                                                | 55  |
| Table 14: | Net Expenditures by Function and Department                                                     | 69  |
| Table 15: | Net Expenditures by Expenditure Category and Object                                             | 79  |
| Table 16: | Revenues, Expenditures, Transfers and Other Sources/Uses by Function and Department             | 88  |
| Table 17: | Cash Balances, Revenues and Expenditures                                                        | 92  |
| Table 18: | Transactions of Departmental Suspense – Fund 0900                                               | 104 |
| Table 19: | Petty, Travel and Imprest Cash Advance Funds by Department                                      | 105 |

## **List of Charts**

| Chart | 1: | Ending Cash Balance – All Funds                                            | 28 |
|-------|----|----------------------------------------------------------------------------|----|
| Chart | 2: | Percentage of Net Revenue by Source – All Funds Excluding Trust            | 30 |
| Chart | 3: | Percentage of Net Expenditures by Function – All Funds Excluding Trust     | 34 |
| Chart | 4: | Percentage of Net Expenditures by Object Group – All Funds Excluding Trust | 36 |