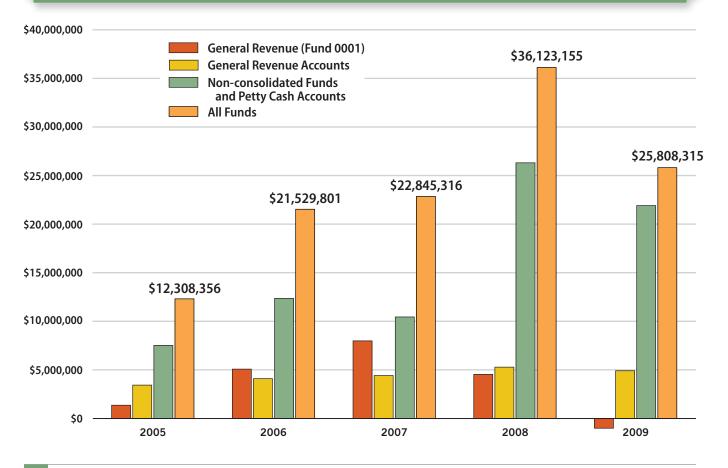

## **List of Tables**

| Table 1:  | Statement of Cash Position                                                                      | 26  |
|-----------|-------------------------------------------------------------------------------------------------|-----|
| Table 2:  | Ending Cash Balance – All Funds                                                                 | 28  |
| Table 3:  | Net Revenue by Source – All Funds Excluding Trust                                               | 30  |
| Table 4:  | Texas Per Capita State Tax Collections – All Funds Excluding Trust                              | 31  |
| Table 5:  | Federal Revenue by Function and Program Category – All Funds Excluding Trust                    | 32  |
| Table 6:  | Federal Revenue by Agency – All Funds Excluding Trust                                           | 33  |
| Table 7:  | Net Expenditures by Function – All Funds Excluding Trust                                        | 34  |
| Table 8:  | Net Expenditures by Expenditure Category – All Funds Excluding Trust                            | 36  |
| Table 9:  | Flow of Funds to Local Governments – All Funds                                                  | 38  |
| Table 10: | Asset Distribution of Investment Funds                                                          | 39  |
| Table 11: | General Revenue Fund Revenues Available After Constitutional Allocations and Other Restrictions | 40  |
| Table 12: | Net Revenue by Source and Object                                                                | 43  |
| Table 13: | Net Revenue by Receipt Category, Type and Object                                                | 55  |
| Table 14: | Net Expenditures by Function and Department                                                     | 69  |
| Table 15: | Net Expenditures by Expenditure Category and Object                                             | 79  |
| Table 16: | Revenues, Expenditures, Transfers and Other Sources/Uses by Function and Department             | 88  |
| Table 17: | Cash Balances, Revenues and Expenditures                                                        | 92  |
| Table 18: | Transactions of Departmental Suspense – Fund 0900                                               | 104 |
| Table 19: | Petty, Travel and Imprest Cash Advance Funds by Department                                      | 105 |

## **List of Charts**

| Chart | 1: | Ending Cash Balance – All Funds                                            | 28 |
|-------|----|----------------------------------------------------------------------------|----|
| Chart | 2: | Percentage of Net Revenue by Source – All Funds Excluding Trust            | 30 |
| Chart | 3: | Percentage of Net Expenditures by Function – All Funds Excluding Trust     | 34 |
| Chart | 4: | Percentage of Net Expenditures by Object Group – All Funds Excluding Trust | 36 |