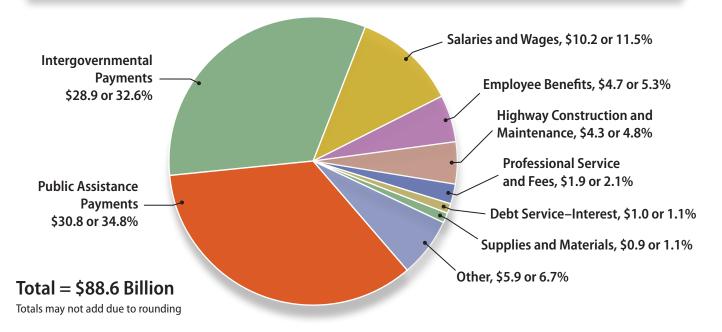

## **List of Tables**

| Table 1:  | Statement of Cash Position                                                                      | 26  |
|-----------|-------------------------------------------------------------------------------------------------|-----|
| Table 2:  | Ending Cash Balance – All Funds                                                                 | 28  |
| Table 3:  | Net Revenue by Source – All Funds Excluding Trust                                               | 30  |
| Table 4:  | Texas Per Capita State Tax Collections – All Funds Excluding Trust                              | 31  |
| Table 5:  | Federal Revenue by Function and Program Category – All Funds Excluding Trust                    | 32  |
| Table 6:  | Federal Revenue by Agency – All Funds Excluding Trust                                           | 33  |
| Table 7:  | Net Expenditures by Function – All Funds Excluding Trust                                        | 34  |
| Table 8:  | Net Expenditures by Expenditure Category – All Funds Excluding Trust                            | 36  |
| Table 9:  | Flow of Funds to Local Governments – All Funds                                                  | 38  |
| Table 10: | Asset Distribution of Investment Funds                                                          | 39  |
| Table 11: | General Revenue Fund Revenues Available After Constitutional Allocations and Other Restrictions | 40  |
| Table 12: | Net Revenue by Source and Object                                                                | 43  |
| Table 13: | Net Revenue by Receipt Category, Type and Object                                                | 55  |
| Table 14: | Net Expenditures by Function and Department                                                     | 69  |
| Table 15: | Net Expenditures by Expenditure Category and Object                                             | 79  |
| Table 16: | Revenues, Expenditures, Transfers and Other Sources/Uses by Function and Department             | 88  |
| Table 17: | Cash Balances, Revenues and Expenditures                                                        | 92  |
| Table 18: | Transactions of Departmental Suspense – Fund 0900                                               | 104 |
| Table 19: | Petty, Travel and Imprest Cash Advance Funds by Department                                      | 105 |

## **List of Charts**

| Chart | 1: | Ending Cash Balance – All Funds                                            | 28 |
|-------|----|----------------------------------------------------------------------------|----|
| Chart | 2: | Percentage of Net Revenue by Source – All Funds Excluding Trust            | 30 |
| Chart | 3: | Percentage of Net Expenditures by Function – All Funds Excluding Trust     | 34 |
| Chart | 4: | Percentage of Net Expenditures by Object Group – All Funds Excluding Trust | 36 |