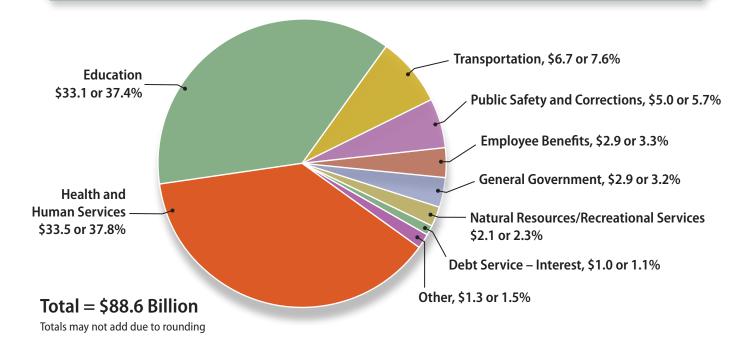

Total net expenditures for general and special revenue funds increased by \$6.6 billion, or 8.1 percent, to a total of \$88.6 billion. The largest dollar spending increase by governmental function was in health and human services, which grew by \$3.8 billion to a total of \$33.5 billion. This increase of 12.8 percent is mainly attributable to an increase in Medicaid.

## **List of Tables**

| Table 1:  | Statement of Cash Position                                                                      | 26  |
|-----------|-------------------------------------------------------------------------------------------------|-----|
| Table 2:  | Ending Cash Balance – All Funds                                                                 | 28  |
| Table 3:  | Net Revenue by Source – All Funds Excluding Trust                                               | 30  |
| Table 4:  | Texas Per Capita State Tax Collections – All Funds Excluding Trust                              | 31  |
| Table 5:  | Federal Revenue by Function and Program Category – All Funds Excluding Trust                    | 32  |
| Table 6:  | Federal Revenue by Agency – All Funds Excluding Trust                                           | 33  |
| Table 7:  | Net Expenditures by Function – All Funds Excluding Trust                                        | 34  |
| Table 8:  | Net Expenditures by Expenditure Category – All Funds Excluding Trust                            | 36  |
| Table 9:  | Flow of Funds to Local Governments – All Funds                                                  | 38  |
| Table 10: | Asset Distribution of Investment Funds                                                          | 39  |
| Table 11: | General Revenue Fund Revenues Available After Constitutional Allocations and Other Restrictions | 40  |
| Table 12: | Net Revenue by Source and Object                                                                | 43  |
| Table 13: | Net Revenue by Receipt Category, Type and Object                                                | 55  |
| Table 14: | Net Expenditures by Function and Department                                                     | 69  |
| Table 15: | Net Expenditures by Expenditure Category and Object                                             | 79  |
| Table 16: | Revenues, Expenditures, Transfers and Other Sources/Uses by Function and Department             | 88  |
| Table 17: | Cash Balances, Revenues and Expenditures                                                        | 92  |
| Table 18: | Transactions of Departmental Suspense – Fund 0900                                               | 104 |
| Table 19: | Petty, Travel and Imprest Cash Advance Funds by Department                                      | 105 |

## **List of Charts**

| Chart | 1: | Ending Cash Balance – All Funds                                            | 28 |
|-------|----|----------------------------------------------------------------------------|----|
| Chart | 2: | Percentage of Net Revenue by Source – All Funds Excluding Trust            | 30 |
| Chart | 3: | Percentage of Net Expenditures by Function – All Funds Excluding Trust     | 34 |
| Chart | 4: | Percentage of Net Expenditures by Object Group – All Funds Excluding Trust | 36 |