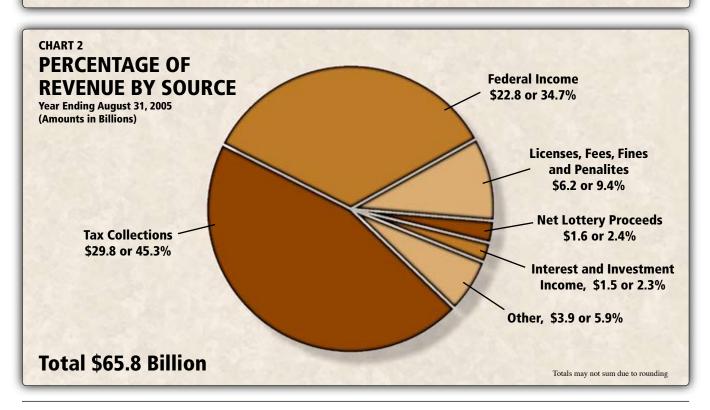

Net revenues for general and special revenue funds increased by \$3.7 billion, or 6.0 percent, over fiscal 2004, to a total of \$65.8 billion. The largest increase in revenue was a \$1.9 billion, or 6.9 percent, rise in tax collections, led by the sales tax which grew \$896 million or 5.8 percent.