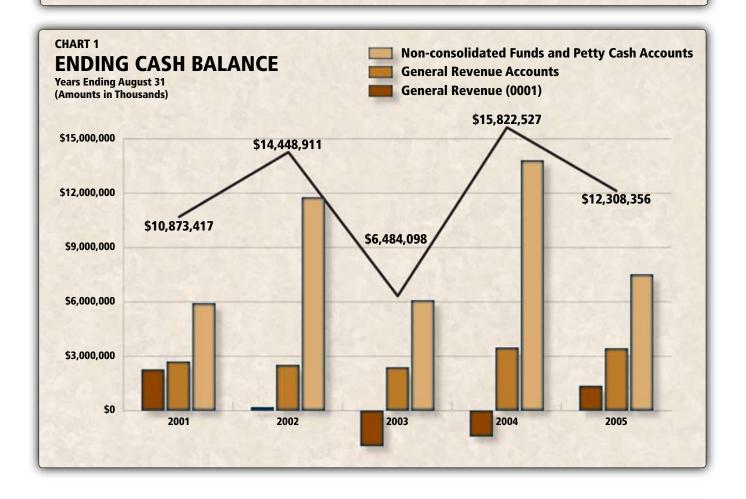

The State's consolidated General Revenue Fund (GRF) ended the year with a \$4.8 billion cash balance, up from \$2.0 billion at the end of fiscal 2004. The GRF is appropriated to support general government expenditures. Balances in the Special Revenue Funds decreased from \$9.6 billion to \$2.8 billion, and are subject to various restrictions on their use. The large decrease in ending cash balances for Special Revenue Funds is primarily due to a difference in timing of the receipt of proceeds from the State's annual sale of Tax and Revenue Anticipation Notes (TRAN). In 2004, \$6.6 billion in TRAN proceeds were received on August 31, 2004, prior to the end of the fiscal year. These amounts were included in the fiscal 2004 ending cash balances but were repaid during fiscal 2005.