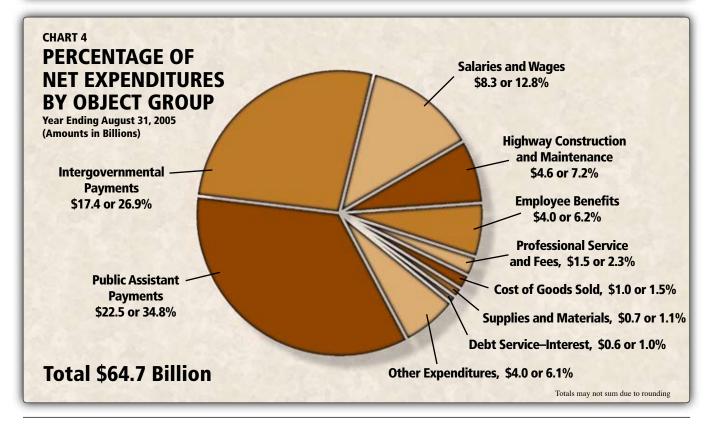

Total net expenditures from these funds increased by 6.5 percent, or \$4.0 billion, to a total of \$64.7 billion. The largest spending increase, by governmental function, was \$1.4 billion in Transportation. This increase of 26.6 percent is largely attributable to purchases of right-of-way and payments for construction in progress.