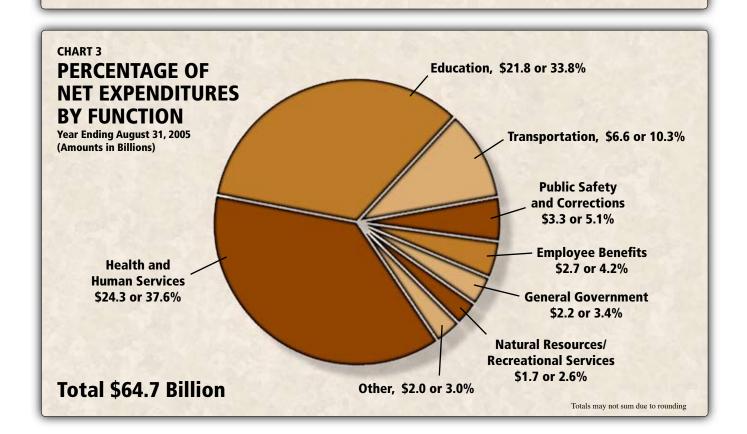

Total net expenditures from these funds increased by 6.5 percent, or \$4.0 billion, to a total of \$64.7 billion. The largest spending increase, by governmental function, was \$1.4 billion in Transportation. This increase of 26.6 percent is largely attributable to purchases of right-of-way and payments for construction in progress.